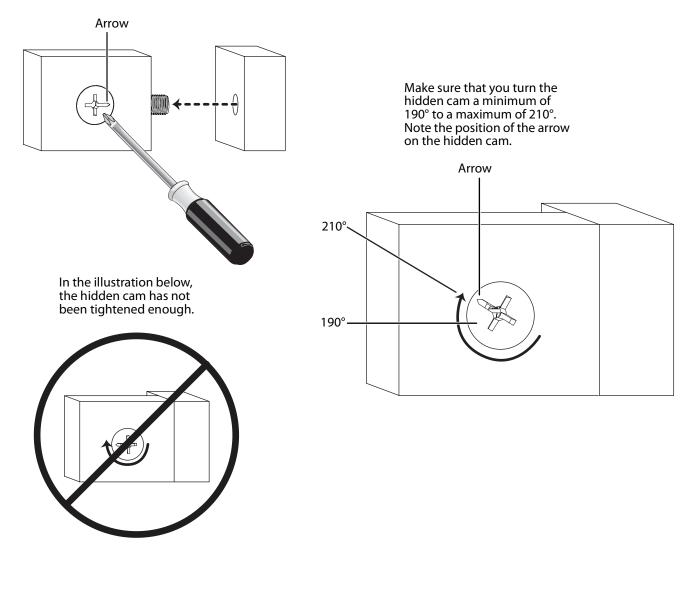

#### **Tightening hidden cams**

In the **remaining** steps, use these illustrations for instructions on tightening hidden cams.

**Warning:** Risk of damage or injury. Hidden cams must be completely tightened. Hidden cams that are not completely tightened will loosen, and parts may separate.